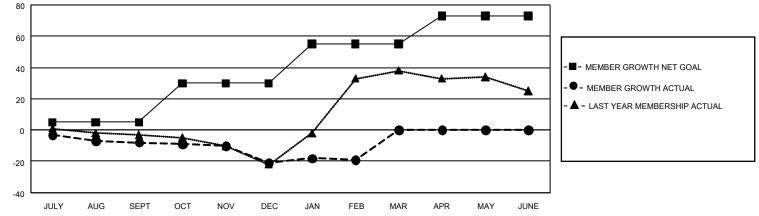

## GMT MONTHLY MEMBERSHIP PROGRESS REPORT

GMT Constitutional Area 3, Group I

REPORT DOES NOT INCLUDE CLUBS IN UNDISTRICTED AREAS.

| Clubs         |               |             |               | Members               |                        |                         |                                                    |  |  |
|---------------|---------------|-------------|---------------|-----------------------|------------------------|-------------------------|----------------------------------------------------|--|--|
|               | RESULTS FOR   | R 2019-2020 |               | RESULTS FOR 2019-2020 |                        |                         |                                                    |  |  |
| QUARTER       | NEW CLUB GOAL | NEW CLUBS   | DROPPED CLUBS | QUARTER MEM           | BER GROWTH NET<br>GOAL | MEMBER GROWTH<br>ACTUAL | DROPPED<br>MEMBERS ACTUAL<br>(including transfers) |  |  |
| JULY/AUG/SEPT | 0             | 0           | 0             | JULY/AUG/SEPT         | 15                     | 5                       | 11                                                 |  |  |
| OCT/NOV/DEC   | 0             | 0           | 0             | OCT/NOV/DEC           | 75                     | 5                       | 17                                                 |  |  |
| JAN/FEB/MAR   | 3             | 0           | 0             | JAN/FEB/MAR           | 75                     | 5                       | 3                                                  |  |  |
| APR/MAY/JUNE  | 0             | 0           | 0             | APR/MAY/JUNE          | 54                     | 0                       | 0                                                  |  |  |