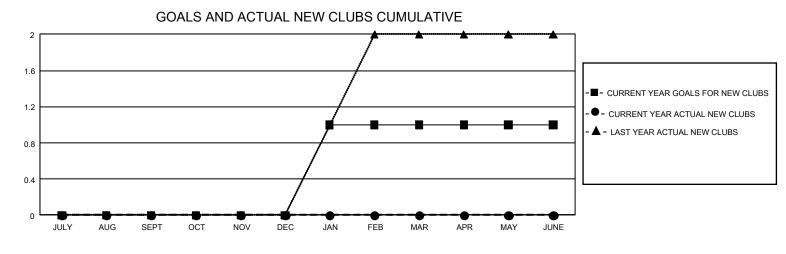

## GMT MONTHLY MEMBERSHIP PROGRESS REPORT

GMT Constitutional Area 3, Group I

REPORT DOES NOT INCLUDE CLUBS IN UNDISTRICTED AREAS.

| Clubs         |               |             |               | Members               |                        |                         |                                                    |  |  |
|---------------|---------------|-------------|---------------|-----------------------|------------------------|-------------------------|----------------------------------------------------|--|--|
|               | RESULTS FOR   | R 2019-2020 |               | RESULTS FOR 2019-2020 |                        |                         |                                                    |  |  |
| QUARTER       | NEW CLUB GOAL | NEW CLUBS   | DROPPED CLUBS | QUARTER MEM           | BER GROWTH NET<br>GOAL | MEMBER GROWTH<br>ACTUAL | DROPPED<br>MEMBERS ACTUAL<br>(including transfers) |  |  |
| JULY/AUG/SEPT | 0             | 0           | 0             | JULY/AUG/SEPT         | 15                     | 5                       | 11                                                 |  |  |
| OCT/NOV/DEC   | 0             | 0           | 0             | OCT/NOV/DEC           | 75                     | 5                       | 17                                                 |  |  |
| JAN/FEB/MAR   | 3             | 0           | 0             | JAN/FEB/MAR           | 75                     | 5                       | 3                                                  |  |  |
| APR/MAY/JUNE  | 0             | 0           | 0             | APR/MAY/JUNE          | 54                     | 0                       | 0                                                  |  |  |